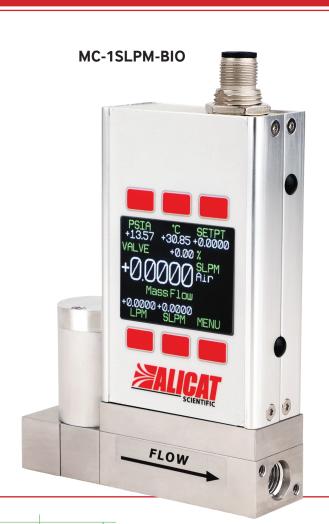

## Reliable, Adaptable and Compatible **Flow Control**

- Extremely low zero drift ensures long term measurement stability
- Resistance to process water **contamination** with a lifetime warranty
- High contrast ultra-sharp color display
- ASME recommended materials including 316L stainless steel and USP Class VI FDA-grade certified elastomers
- "Gas Select" feature enables exchange of controller gasses without re-calibration or loss of accuracy
- "Drive Display" for monitoring of in-line process health and control performance

# Flexible configuration, customized for your needs

- Built with your preferred industrial protocols and Pharma 4.0 in mind
- Wide range of flow rates from 1SCCM up to 5000SLPM
- Controllable ranges exceeding 2000:1 eliminate the need for multiple gas lines
- Ultra-fast 10ms response times enable high speed data logging and control
- On-site calibration tools available – Never return a unit
- Flexible process connections (SAE standard)