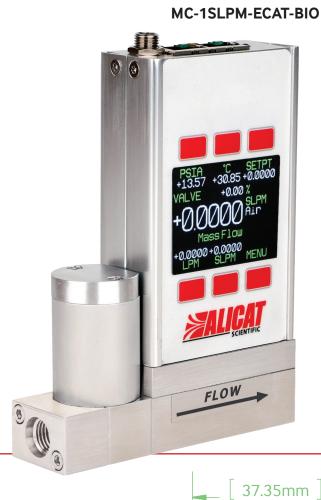

## Reliable, Adaptable and Compatible **Flow Control**

- Extremely low zero drift ensures long term measurement stability
- Resistance to process water **contamination** with a lifetime warranty
- High contrast ultra-sharp color display
- ASME recommended materials including 316L stainless steel and USP Class VI FDA-grade certified elastomers
- "Gas Select" feature enables exchange of controller gasses without re-calibration or loss of accuracy
- "Drive Display" for monitoring of in-line process health and control performance

# Flexible configuration, customized for your needs

- Built with your preferred industrial protocols and Pharma 4.0 in mind
- Wide range of flow rates from 1SCCM up to 5000SLPM
- Controllable ranges exceeding 2000:1 eliminate the need for multiple gas lines
- Ultra-fast 10ms response times enable high speed data logging and control
- On-site calibration tools available – Never return a unit
- Flexible process connections (SAE standard)