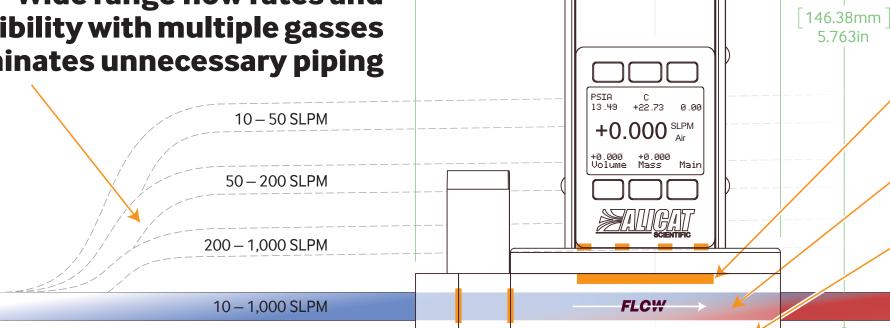

# Flexible configuration, customized for your needs

- Built with your preferred industrial protocols and Pharma 4.0 in mind
- Wide range of flow rates from 1SCCM up to 5000SLPM
- Controllable ranges exceeding 2000:1 eliminate the need for multiple gas lines
- Ultra-fast 10ms response times enable high speed data logging and control
- On-site calibration tools available – Never return a unit
- Flexible process connections (SAE standard)